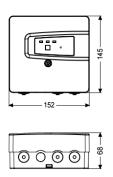

General characteristics

ATEX: no

**Dimensions** 

Net weight:1,15 kgGross weight:1,3 kgPackaging dimension:lengthPackaging dimension:widthPackaging dimension:height

Pumping device

Connection type: Schuko (earthed contact) 2-pin

Control

Protection class control unit: IP 54
Mains frequency: 50 Hz
Operating voltage: 230 V

Connection type: Length of mains cable for control unit:

Schuko (earthed contact) 2-pin 5 m