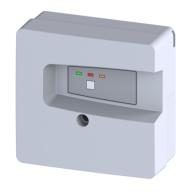

## Basic alarm unit with electronic probe

## **Description**

Basic alarm unit with electronic probe for conductive liquids, monitoring and reporting of floods caused by defects in pipes, basement drains or washing machines.

With optical and acoustic alarm signal, integrated battery back-up for alarm, and log book (diary function) for reading out past operating states, connection option for remote signal generator or can be retrofitted with potential-free contact.