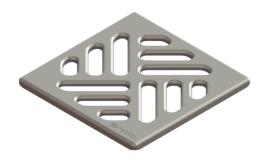

## Slotted cover 95x95 mm, SST

## **Description**

Slotted cover suitable for bathroom drains, compatible with art. no. 47901

General characteristics

Material: Stainless steel 14301

**Dimensions** 

Net weight:0,08 kgGross weight:0,08 kgPackaging dimension:lengthPackaging dimension:widthPackaging dimension:height

Coverage features

Type of cover: Slotted cover

Cover material: Stainless steel 14301

Width of cover: 95 mm
Length of cover: 95 mm
Locking: unlocked
Load class: K 3 (EN 1253-1)

Grating colour: silver

Cover

Grating colour: silver