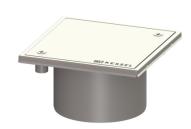

## Upper section with cover plate 150x150mm

Coverage features

Type of cover: closed cover plate
Cover material: Stainless steel 14301

Colour of cover: silver Height of cover: 17 mm

Surface: Polished SST

Frame material: Stainless steel 14301

Locking: screwed

Load class: L 15 (EN 1253-1)

Rim width: 150 mm
Rim length: 150 mm
Shape of upper section: square
Upper section material: ABS