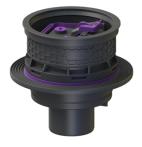

## **Advantages**

- Sustainable due to use of recycled material
- Inlets above the floor slab, no penetration required
- Vertical outlet for easy installation and easy access to the main drainage pipe

## Description

Variant

In combination with an upper section, the polymer Universal Plus drain body is used for drainage of non-faecal wastewater and is equipped with a removable backwater valve with two backwater flaps, a one hand-lockable emergency closure and a sludge bucket. Including temporary protective cover.

| Vallall                     |                              |
|-----------------------------|------------------------------|
| Contents of sludge trap:    | yes                          |
| Emergency closure:          | yes                          |
| Waterproof flange:          | Pre-assembled at the factory |
| Sealing water height:       | 60 mm                        |
| Mechanical backwater flaps: | 2                            |
|                             |                              |
| General characteristics     |                              |
| Colour:                     | black                        |
| Standard:                   | EN 1253                      |
| Nominal size (DN):          | 100                          |
| Type of wastewater:         | without sewage               |
| Installation situation:     | floor slab installation      |
| Backwater protection:       | Туре 5                       |
| ATEX:                       | no                           |
|                             |                              |