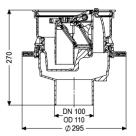

Subject to technical changes.

Dimensions Net weight: Gross weight: Diameter: Cutout dimension, width: Cutout dimension, length: Type of height adjustability: Height: Packaging dimension: Packaging dimension: Packaging dimension:

Tank/drain body Socket version:

Coverage features Contents of sludge trap: 2,51 kg 2,92 kg 295 mm 310 mm 310 mm vertically adjustable upper section 270 mm length width height

vertical

yes