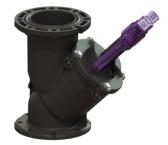

## Shut-off valve DN 80, Polymer, vertical

## Description

Shut-off valve with vertical pressure pipe connection for the pressure pipe of lifting stations with plastic fitting, including seal and screws. A flange connection or flange adapter must be used for connection to the pressure pipe.