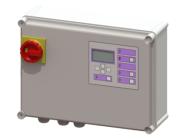

## **Description**

Control unit with optical and acoustic warning device

General characteristics

Colour: grey ATEX: no

**Dimensions** 

Net weight:5,5 kgGross weight:6,65 kgPackaging dimension:lengthPackaging dimension:widthPackaging dimension:height

Pumping device

Connection type: Direct connection

Rated current: 2,5 - 4 A

Control

Control unit: Comfort Plus

Motor protection switch:yesStandby power:5 WType of fuse required (RCD):30 mAProtection class control unit:IP 54

Connection type: Direct connection

Potential-free contact: yes GSM interface: yes USB interface: yes Log book function: yes Multi-line display: ves Battery buffering: yes Self-diagnosis system (SDS): yes Rated current: 2,5 - 4 A