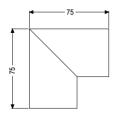

## Connecting piece, 90 degree for Linearis Infinity, Brushed SST

## Description

90 degree connecting piece including two connectors for restrained extension of Linearis Infinity shower channels

| General characteristics<br>Material:<br>ATEX:                                                                      | 316 stainless steel<br>no                       |
|--------------------------------------------------------------------------------------------------------------------|-------------------------------------------------|
| Dimensions<br>Net weight:<br>Gross weight:<br>Packaging dimension:<br>Packaging dimension:<br>Packaging dimension: | 0,14 kg<br>0,15 kg<br>length<br>width<br>height |
| Coverage features<br>Surface:                                                                                      | Brushed SST                                     |