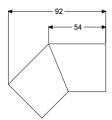

## Connecting piece, 45 degree for Linearis Infinity, Black, brushed

## Description

45 degree connecting piece including two connectors for restrained extension of Linearis Infinity shower channels

| General characteristics<br>Material:<br>ATEX: | 316 stainless steel<br>no |
|-----------------------------------------------|---------------------------|
| Dimensions                                    |                           |
| Net weight:                                   | 0,13 kg                   |
| Gross weight:                                 | 0,14 kg                   |
| Packaging dimension:                          | length                    |
| Packaging dimension:                          | width                     |
| Packaging dimension:                          | height                    |
|                                               |                           |
| Coverage features                             |                           |
| Surface:                                      | Black brushed             |