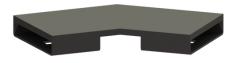

## Connecting piece, 45 degree for Linearis Infinity, Black, brushed

## Description

45 degree connecting piece including two connectors for restrained extension of Linearis Infinity shower channels

| General characteristics<br>Material:<br>ATEX: | 316 stainless steel<br>no |
|-----------------------------------------------|---------------------------|
| Dimensions                                    |                           |
| Net weight:                                   | 0,13 kg                   |
| Gross weight:                                 | 0,14 kg                   |
| Packaging dimension:                          | length                    |
| Packaging dimension:                          | width                     |
| Packaging dimension:                          | height                    |
|                                               |                           |
| Coverage features                             |                           |
| Surface:                                      | Black brushed             |