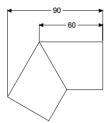

## Description

30 degree connecting piece including two connectors for restrained extension of Linearis Infinity shower channels

| General characteristics<br>Material:<br>ATEX:                                                                      | 316 stainless steel<br>no                       |
|--------------------------------------------------------------------------------------------------------------------|-------------------------------------------------|
| Dimensions<br>Net weight:<br>Gross weight:<br>Packaging dimension:<br>Packaging dimension:<br>Packaging dimension: | 0,12 kg<br>0,14 kg<br>length<br>width<br>height |
| Coverage features<br>Surface:                                                                                      | Bronze brushed                                  |