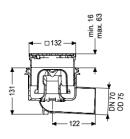

General characteristics

Standard: EN 1253-1

Nominal size (DN): 70
Outer diameter (OD): 75 mm
ATEX: no
Odour trap: included

**Dimensions** 

Net weight: 1,38 kg

Gross weight: 1,75 kg
Cutout dimension, width: 180 mm
Cutout dimension, length: 220 mm

Type of height adjustability: vertically adjustable upper section

Packaging dimension: length
Packaging dimension: width
Packaging dimension: height

Tank/drain body

Number of outlets: 1
Material of drain body: PP
Socket version: lateral

Locking: Lock & Lift
Load class: L 15 (EN 1253-1)

Grating design: Kessel

Slip resistance class: R9 according to DIN 51130; C according to DIN

51097

Rim width: 132 mm Rim length: 132 mm

Upper section: vertically adjustable