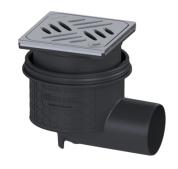

## Practicus floor/roof drain DN 70, horizontal, Design grating

## **Description**

The Practicus floor drain is used for point drainage and is equipped with a connection flange as well as a removable odour trap, a lip seal and a temporary protective cover. Including telescopic height-adjustable upper section made of ABS. The drain meets particular sound insulation requirements in accordance with the measurements of the Fraunhofer Institute in Stuttgart. The outlet socket is suitable for connection to SML cast iron pipes. With connection option for equipotential bonding.

Coverage features

Type of cover: Design cover

Cover material: Stainless steel 14301

Colour of cover:silverWidth of cover:120 mmHeight of cover:16 mmLength of cover:120 mmSurface:ground

Frame material: Stainless steel 14301

Locking: Lock & Lift
Load class: L 15 (EN 1253-1)

Grating design: Kessel

Slip resistance class: R9 according to DIN 51130; C according to DIN

51097

Rim width: 132 mm Rim length: 132 mm

Upper section: vertically adjustable