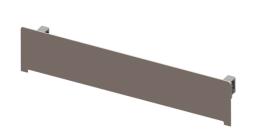

## Drain cover, Scada wall drain Grade 304 SS, flooring height max. 17 mm

## **Advantages**

• Drain cover made of 304 stainless steel.

## **Description**

The drain cover made of 304 stainless steel is suitable for the Scada wall drain.

General characteristics

ATEX: no

**Dimensions** 

Net weight:0,3 kgGross weight:0,33 kgPackaging dimension:lengthPackaging dimension:widthPackaging dimension:height

Coverage features

Type of cover: Scada drain cover Cover material: Stainless steel 14301

Colour of cover:silverMin. flooring height:22 mmGrating design:Standard 67Rim width:67 mmRim length:312 mmMax. flooring height:26 mm