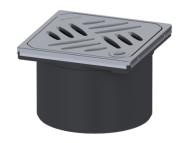

## Upper section Kessel des cov, 304 SST, Lock&Lift, L15

## **Description**

Used in combination with a drain body of the KESSEL modular system, the upper section is suitable for indoor point drainage.

Variant

System: 125

General characteristics

ATEX: no

**Dimensions** 

Net weight:0,53 kgGross weight:0,62 kgHeight:90 mmPackaging dimension:lengthPackaging dimension:widthPackaging dimension:height

Coverage features

Type of cover: Design cover

Cover material: Stainless steel 14301

Colour of cover: silver
Height of cover: 16 mm
Surface: ground

Frame material: Stainless steel 14301

Locking: Lock & Lift

Load class: L 15 (EN 1253-1)

Grating design: Kessel

Slip resistance class: R9 according to DIN 51130; C according to DIN