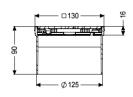

Net weight:0,53 kgGross weight:0,62 kgHeight:90 mmPackaging dimension:lengthPackaging dimension:widthPackaging dimension:height

Coverage features

Type of cover: Design cover

Cover material: Stainless steel 14301

51097

Rim width: 132 mm
Rim length: 132 mm
Shape of upper section: square
Upper section material: ABS