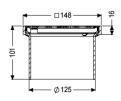

## **Description**

Used in combination with a drain body of the KESSEL modular system, the upper section is suitable for indoor point drainage.

Variant

System: 125

General characteristics

ATEX: no

**Dimensions** 

Net weight: 0,46 kg
Gross weight: 0,56 kg
Height: 100 mm
Packaging dimension: length
Packaging dimension: width
Packaging dimension: height

Coverage features

Type of cover: Slotted cover Cover material: 316 stainless steel

Colour of cover: silver
Height of cover: 16 mm
Frame material: ABS
Locking: screwed
Load class: K 3 (EN 1253-1)

Rim width: 150 mm
Rim length: 150 mm
Shape of upper section: square
Upper section material: ABS