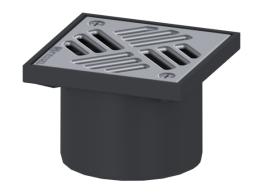

## Upper section Slot cover, 316 SST, 150 x 150 mm, K3

## **Description**

Used in combination with a drain body of the KESSEL modular system, the upper section is suitable for indoor point drainage.

Variant

System: 125

General characteristics

ATEX: no

**Dimensions** 

Net weight: 0,46 kg
Gross weight: 0,56 kg
Height: 100 mm
Packaging dimension: length
Packaging dimension: width
Packaging dimension: height

Coverage features

Type of cover: Slotted cover Cover material: 316 stainless steel

Colour of cover: silver
Height of cover: 16 mm
Frame material: ABS
Locking: screwed
Load class: K 3 (EN 1253-1)

Rim width: 150 mm
Rim length: 150 mm
Shape of upper section: square
Upper section material: ABS