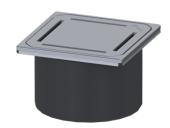

## Upper section Slot design cover, 304 SST, K 3

## **Description**

Used in combination with a drain body of the KESSEL modular system, the upper section is suitable for indoor point drainage.

Variant

System: 125

General characteristics

ATEX: no

**Dimensions** 

Net weight:0,6 kgGross weight:0,8 kgHeight:90 mmPackaging dimension:lengthPackaging dimension:widthPackaging dimension:height

Coverage features

Type of cover: Design cover

Cover material: Stainless steel 14301

Colour of cover: silver
Height of cover: 16 mm
Surface: ground

Frame material: Stainless steel 14301

Locking: placed

Load class: K 3 (EN 1253-1)

Grating design:

Rim width:

Rim length:

Shape of upper section:

Upper section material:

Slot

132 mm

132 mm

square

ABS