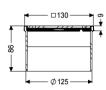

## **Description**

Used in combination with a drain body of the KESSEL modular system, the upper section is suitable for indoor point drainage.

Variant

System: 125

General characteristics

ATEX: no

**Dimensions** 

Net weight:0,6 kgGross weight:0,8 kgHeight:90 mmPackaging dimension:lengthPackaging dimension:widthPackaging dimension:height

Coverage features

Type of cover: Design cover

Cover material: Stainless steel 14301

Upper section material:

Slot

132 mm

132 mm

square

ABS