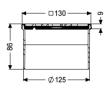

## Description

Used in combination with a drain body of the KESSEL modular system, the upper section is suitable for indoor point drainage.

| Variant<br>System:               | 125                   |
|----------------------------------|-----------------------|
| General characteristics<br>ATEX: | ΠΟ                    |
| Dimensions                       |                       |
| Net weight:                      | 0,5 kg                |
| Gross weight:                    | 0,6 kg                |
| Length:                          | 132 mm                |
| Width:                           | 132 mm                |
| Height:                          | 90 mm                 |
| Packaging dimension:             | length                |
| Packaging dimension:             | width                 |
| Packaging dimension:             | height                |
| Coverage features                |                       |
| Type of cover:                   | Design cover          |
| Cover material:                  | Stainless steel 14301 |
| Colour of cover:                 | silver                |
| Width of cover:                  | 120 mm                |
| Height of cover:                 | 9 mm                  |
| č                                |                       |