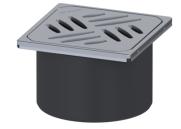

## Upper section Kessel design cover, 304 SST, L 15

## Description

Used in combination with a drain body of the KESSEL modular system, the upper section is suitable for indoor point drainage.

| Variant<br>System:               | 125                   |
|----------------------------------|-----------------------|
| General characteristics<br>ATEX: | ΠΟ                    |
| Dimensions                       |                       |
| Net weight:                      | 0,5 kg                |
| Gross weight:                    | 0,6 kg                |
| Length:                          | 132 mm                |
| Width:                           | 132 mm                |
| Height:                          | 90 mm                 |
| Packaging dimension:             | length                |
| Packaging dimension:             | width                 |
| Packaging dimension:             | height                |
| Coverage features                |                       |
| Type of cover:                   | Design cover          |
| Cover material:                  | Stainless steel 14301 |
| Colour of cover:                 | silver                |
| Width of cover:                  | 120 mm                |
| Height of cover:                 | 9 mm                  |
| č                                |                       |