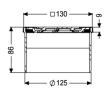

Net weight:0,69 kgGross weight:0,81 kgHeight:90 mmPackaging dimension:lengthPackaging dimension:widthPackaging dimension:height

Coverage features

Type of cover: Design cover

Cover material: Stainless steel 14301

Colour of cover: silver
Height of cover: 16 mm

Frame material: Stainless steel 14301

Locking: placed

Load class: L 15 (EN 1253-1)

Grating design:

Rim width:

Rim length:

Shape of upper section:

Upper section material:

Oval

132 mm

132 mm

square

ABS