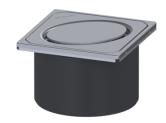

## Upper section Oval design cover, 304 SST, L 15

## **Description**

Used in combination with a drain body of the KESSEL modular system, the upper section is suitable for indoor point drainage.

Variant

System: 125

General characteristics

ATEX: no

Dimensions

Net weight:0,69 kgGross weight:0,81 kgHeight:90 mmPackaging dimension:lengthPackaging dimension:widthPackaging dimension:height

Coverage features

Type of cover: Design cover

Cover material: Stainless steel 14301

Colour of cover: silver
Height of cover: 16 mm

Frame material: Stainless steel 14301

Locking: placed

Load class: L 15 (EN 1253-1)

Grating design:

Rim width:

Rim length:

Shape of upper section:

Upper section material:

Oval

132 mm

132 mm

square

ABS