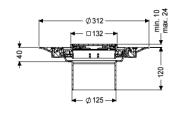

## Description

Used in combination with a drain body of the KESSEL modular system, the upper section is suitable for indoor point drainage.

| Variant<br>System:<br>Waterproofing layer on the upper section:             | 125<br>Enclosed sealing collar to be glued (bd) according to |
|-----------------------------------------------------------------------------|--------------------------------------------------------------|
| Water exposure class in accordance to DIN<br>18534-1 (up to and including): | DIN 18534<br>W3-I                                            |
| General characteristics                                                     |                                                              |
| ATEX:                                                                       | no                                                           |
| Dimensions                                                                  |                                                              |
| Vertical adjustment:                                                        | 10 - 23 mm                                                   |
| Net weight:                                                                 | 1,65 kg                                                      |
| Gross weight:                                                               | 1,86 kg                                                      |
| Diameter:                                                                   | 312 mm                                                       |
| Type of height adjustability:                                               | vertically adjustable upper section                          |
| Height:                                                                     | 120 mm                                                       |
| Packaging dimension:                                                        | length                                                       |
| Packaging dimension:                                                        | width                                                        |
| Packaging dimension:                                                        | height                                                       |
|                                                                             |                                                              |

Coverage features

Type of cover: Cover material: Colour of cover: Locking: Load class: Grating design: Rim width: Rim length: Upper section: Shape of upper section: Upper section material: Design cover Stainless steel 14301 silver placed K 3 (EN 1253-1) Slot 132 mm 132 mm adjustable in three dimensions square ABS