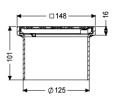

Net weight:0,49 kgGross weight:0,56 kgHeight:100 mmPackaging dimension:lengthPackaging dimension:widthPackaging dimension:height

Coverage features

Type of cover: Slotted cover

Cover material: Stainless steel 14301

Colour of cover: silver
Height of cover: 16 mm
Surface: Polished SST

Frame material: ABS Locking: screwed

Load class: K 3 (EN 1253-1)

Rim width: 150 mm
Rim length: 150 mm
Shape of upper section: square
Upper section material: ABS