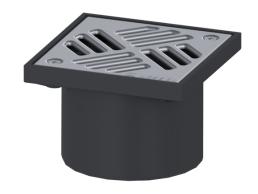

## Upper section Slot cover, 304 SST, 150 x 150 mm, K3

## **Description**

Used in combination with a drain body of the KESSEL modular system, the upper section is suitable for indoor point drainage.

Variant

System: 125

General characteristics

ATEX: no

**Dimensions** 

Net weight:0,49 kgGross weight:0,56 kgHeight:100 mmPackaging dimension:lengthPackaging dimension:widthPackaging dimension:height

Coverage features

Type of cover: Slotted cover

Cover material: Stainless steel 14301

Colour of cover: silver
Height of cover: 16 mm
Surface: Polished SST

Frame material: ABS Locking: screwed

Load class: K 3 (EN 1253-1)

Rim width: 150 mm
Rim length: 150 mm
Shape of upper section: square
Upper section material: ABS