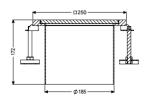

## Description

The Ferrofix cleanout made of 304 grade stainless steel serves as an upper section for direct connection on pipes. It is equipped with a closed cover plate.

| Variant<br>System:                                                                                                                                                  | 185                                                                                                                                                                  |
|---------------------------------------------------------------------------------------------------------------------------------------------------------------------|----------------------------------------------------------------------------------------------------------------------------------------------------------------------|
| General characteristics<br>Standard:<br>ATEX:                                                                                                                       | EN 1253-1<br>no                                                                                                                                                      |
| Dimensions<br>Length:<br>Width:<br>Height:                                                                                                                          | 250 mm<br>250 mm<br>200 mm                                                                                                                                           |
| Coverage features<br>Type of cover:<br>Cover material:<br>Height of cover:<br>Locking:<br>Load class:<br>Tightness:<br>Grating material:<br>Upper section material: | Hygiene upper section<br>Stainless steel 14301<br>20 mm<br>unlocked<br>L 15 (EN 1253-1)<br>gastight and liquid-tight<br>304 stainless steel<br>Stainless steel 14301 |