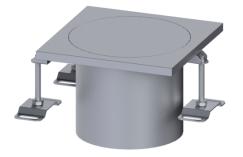

## Ferrofix cleanout Hygiene, gas-tight, quadratic, 250x250mm

## Description

The Ferrofix cleanout made of 304 grade stainless steel serves as an upper section for direct connection on pipes. It is equipped with a closed cover plate.

| Variant<br>System:                                                                                                                                                  | 185                                                                                                                                                                  |
|---------------------------------------------------------------------------------------------------------------------------------------------------------------------|----------------------------------------------------------------------------------------------------------------------------------------------------------------------|
| General characteristics<br>Standard:<br>ATEX:                                                                                                                       | EN 1253-1<br>no                                                                                                                                                      |
| Dimensions<br>Length:<br>Width:<br>Height:                                                                                                                          | 250 mm<br>250 mm<br>200 mm                                                                                                                                           |
| Coverage features<br>Type of cover:<br>Cover material:<br>Height of cover:<br>Locking:<br>Load class:<br>Tightness:<br>Grating material:<br>Upper section material: | Hygiene upper section<br>Stainless steel 14301<br>20 mm<br>unlocked<br>L 15 (EN 1253-1)<br>gastight and liquid-tight<br>304 stainless steel<br>Stainless steel 14301 |