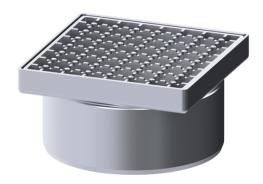

## Ferrofix upper section Sys200, slot grat, 304SST, 200 x 200 mm

## **Description**

Used in combination with a drain body of the KESSEL modular system 200, the stainless steel upper section is suitable for indoor point drainage.

Variant

System: 200

General characteristics

Type of cover: Slotted cover

Cover material: Stainless steel 14301

Width of cover: 190 mm Height of cover: 30 mm Length of cover: 190 mm Surface: pickled Locking: unscrewed Load class: M 125 (EN 1253-1) Stainless steel 14301 Upper section material:

Mesh size: 23 x 23 mm