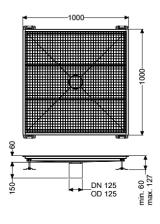

Variant

Waterproofing layer on the upper section: Connection flange

General characteristics

Nominal size (DN): 125 Outer diameter (OD): 125 mm ATEX: no

**Dimensions** 

Net weight: 45 kg Gross weight: 45 kg 1000 mm Length: Width: 1000 mm Height: 60 mm Packaging dimension: length Packaging dimension: width Packaging dimension: height