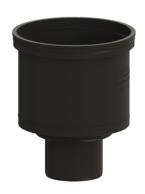

## Drain body, yard/gutter drain DN 100, Vertical outlet

## **Description**

The drain body for yard and gutter drains is made of polymer and, in this version, does not include an odour trap.

Variant

System: 200 Discharge rate (l/s) with 20 mm backwater: 4,5

General characteristics

Nominal size (DN): 100
Outer diameter (OD): 110 mm
ATEX: no
Odour trap: no

**Dimensions** 

Net weight: 1 kg Gross weight: 1 kg Length: 235 mm Width: 235 mm Height: 280 mm Packaging dimension: length Packaging dimension: width Packaging dimension: height

Tank/drain body

Number of outlets:

Material of drain body: Polymer Socket version: vertical