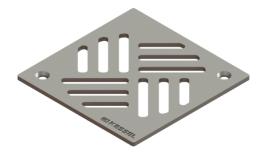

## Slotted cover solid, screwed

## Description

Slotted cover suitable for bathroom drains

| Dimensions           |  |
|----------------------|--|
| Net weight:          |  |
| Gross weight:        |  |
| Packaging dimension: |  |
| Packaging dimension: |  |
| Packaging dimension: |  |
|                      |  |

Coverage features Type of cover: Cover material: Width of cover: Length of cover: Locking: Load class: Grating colour:

Cover Grating colour: 0,43 kg 0,44 kg length width height

Slotted cover Stainless steel 14301 138 mm 138 mm screwed L 15 (EN 1253-1) silver