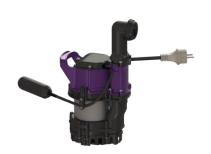

## **Description**

Replacement pump with float switch with connection to pressure pipe R 1 1/4", vertical pressure pipe connection, integrated low level suction and removable intake cage and carry handle.

**Dimensions** 

Net weight:5,8 kgGross weight:6,7 kgPackaging dimension:lengthPackaging dimension:widthPackaging dimension:height

Pumping device

Pump: **GTF 500** Rated current: 2.5 A Length of mains cable for pump: 10 m Run dry safe: yes Protection class (pump): IP 68 Max. pumping height: 8 m Power P1: 0,5 kW Power P2: 0,36 kW Operating mode: