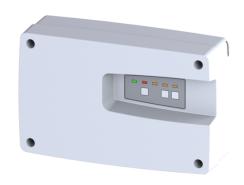

## Control unit Connect Duo, 230 V

## **Description**

Control unit with optical and acoustic alarm indication

General characteristics

ATEX: no

**Dimensions** 

Net weight:1,14 kgGross weight:1,14 kgPackaging dimension:lengthPackaging dimension:widthPackaging dimension:height

Pumping device

Self-diagnosis system (SDS):

Connection type: coded plug Protection class (pump): IP 68 (3m)

Control

Control unit: Connect Alarm sensor: Float switch Type of level measurement: mechanical Protection class control unit: IP 54 Connection type: coded plug Length of mains cable for control unit: 1 m Potential-free contact: optional Log book function: yes Battery buffering: yes