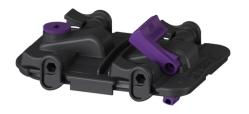

## Lockable cover Staufix DN 100, with emergency closure

## Description

Lockable cover Staufix DN 100, with emergency closure

| Variant<br>Series:<br>Seal:                                                                                        | ab 04/2005<br>yes                               |
|--------------------------------------------------------------------------------------------------------------------|-------------------------------------------------|
| General characteristics<br>Colour:<br>Material:<br>Nominal size (DN):<br>ATEX:                                     | black<br>Polymer<br>100<br>no                   |
| Dimensions<br>Net weight:<br>Gross weight:<br>Packaging dimension:<br>Packaging dimension:<br>Packaging dimension: | 0,33 kg<br>0,33 kg<br>length<br>width<br>height |
| Coverage features<br>Cover locking:                                                                                | Quick-release closure                           |