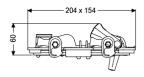

## Description

Lockable cover Staufix DN 100, with emergency closure

| Variant<br>Series:<br>Seal:                                                                                        | ab 04/2005<br>yes                               |
|--------------------------------------------------------------------------------------------------------------------|-------------------------------------------------|
| General characteristics<br>Colour:<br>Material:<br>Nominal size (DN):<br>ATEX:                                     | black<br>Polymer<br>100<br>no                   |
| Dimensions<br>Net weight:<br>Gross weight:<br>Packaging dimension:<br>Packaging dimension:<br>Packaging dimension: | 0,33 kg<br>0,33 kg<br>length<br>width<br>height |
| Coverage features<br>Cover locking:                                                                                | Quick-release closure                           |