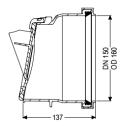

## Pipe flap valve DN 150

General characteristics Colour: Material: Nominal size (DN): Outer diameter (OD): Type of wastewater: Installation situation: Delivery state:

Dimensions Net weight: Gross weight: Length: Width: Height: Packaging dimension: 1

black Polymer 150 150 mm without sewage exposed drainage pipe installation-ready

0,52 kg 0,62 kg 142 mm 190 mm 190 mm length

Packaging dimension: Packaging dimension:

width height