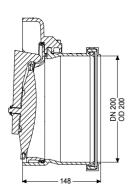

## **Description**

The pipe flap valve serves as an end piece and has a mechanical flap which closes automatically.

Variant

Mechanical backwater flaps: 1

General characteristics

Colour: black
Material: Polymer
Nominal size (DN): 200
Outer diameter (OD): 200 mm

Type of wastewater: without sewage
Installation situation: exposed drainage pipe
Delivery state: installation-ready

Dimensions

Net weight: 1,72 kg
Gross weight: 2,01 kg
Length: 170 mm
Width: 248 mm
Height: 248 mm
Packaging dimension: length