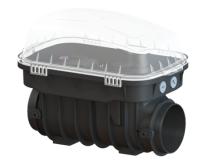

## **Description**

The Premium clean out for faecal and faecal-free wastewater makes easy access to wastewater pipes possible for inspection and maintenance work. Thanks to the modular KESSEL system, existing systems can easily be converted to a Staufix SWA Premium backwater valve, Staufix FKA or Pumpfix F backwater pumping station.

General characteristics

Colour: black

Type of wastewater: for wastewater with and without sewage

Installation situation: exposed drainage pipe

Delivery state: Modular set for assembly on site

**Dimensions** 