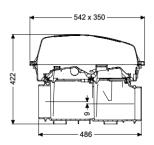

Net weight: 6,78 kg Gross weight: 8,28 kg Vertical drop between inlet and outlet: 9 mm Length: 486 mm Width: 350 mm Height: 422 mm Packaging dimension: length Packaging dimension: width Packaging dimension: height

Length of cover:

Locking:

Polymer

transparent

350 mm

165 mm

542 mm

Clip closure