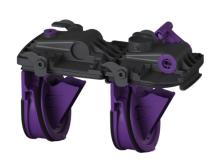

## **Description**

The conversion kit is equipped with two mechanical flaps, which close automatically in the event of backwater. One flap serves at the same time as an emergency closure to be closed by hand.

The conversion kit is used to retrofit the Controlfix for the Staufix FKA backwater valve.

General characteristics

Material: Polymer Standard: EN 13564 Nominal size (DN): 100-200

Note on nominal size: Hydraulics correspond to DN 150