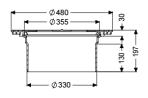

Variant

Seal: Lip seal

General characteristics

Colour: black
Material: Polymer
ATEX: no

**Dimensions** 

Net weight:2,3 kgGross weight:4 kgDiameter:480 mmPackaging dimension:lengthPackaging dimension:widthPackaging dimension:height