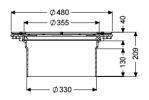

| Variant<br>Seal:                                         | Lip seal               |
|----------------------------------------------------------|------------------------|
| General characteristics<br>Colour:<br>Material:<br>ATEX: | black<br>Polymer<br>no |
| Dimensions                                               |                        |
| Net weight:                                              | 4 kg                   |
| Gross weight:                                            | 5,59 kg                |
| Diameter:                                                | 480 mm                 |
| Packaging dimension:                                     | length                 |
| Packaging dimension:                                     | width                  |
| Packaging dimension:                                     | height                 |