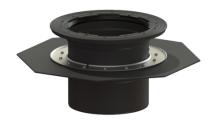

## Extension section Floor slab, for waterproof concrete

## **Description**

Extension section with flange for installation in waterproof concrete, including seal set consisting of mating flange made of stainless steel, with screws, elastomer damp course made of NK/SBR d: