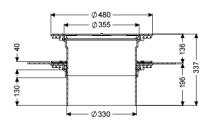

700 mm, max. extension

Variant

Seal: Lip seal

General characteristics

Colour: black
Material: Polymer
ATEX: no

Dimensions

Net weight:8,05 kgGross weight:10,93 kgDiameter:480 mmPackaging dimension:lengthPackaging dimension:widthPackaging dimension:height