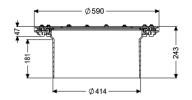

| Variant<br>Seal:                                         | Lip seal               |
|----------------------------------------------------------|------------------------|
| General characteristics<br>Colour:<br>Material:<br>ATEX: | black<br>Polymer<br>no |
| Dimensions                                               |                        |
| Net weight:                                              | 5,66 kg                |
| Gross weight:                                            | 5,78 kg                |
| Diameter:                                                | 588 mm                 |
| Clear width (LW):                                        | 400 mm                 |
| Packaging dimension:                                     | length                 |
| Packaging dimension:                                     | width                  |
| Packaging dimension:                                     | height                 |