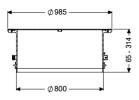

**Dimensions** 

Net weight: 46 kg 62 kg Gross weight: 986 mm Diameter: Clear width (LW): 800 mm 35 - 284 Adjustment range: Packaging dimension: length Packaging dimension: width Packaging dimension: height