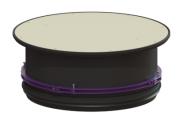

## **Description**

Upper section for continuous height and level compensation for chamber module LW 1000, consisting of a cover plate as well as seals and connection wedges

General characteristics

Colour: black Material: Polymer

Coverage features

Type: surface water resistant Surface: Stainless steel, ribbed

Locking: screwed

Load class: K 3 (EN 1253-1)