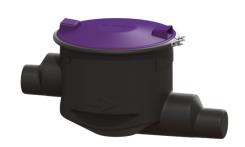

## Sampling system DN 100/150, Horizontal outlet

## **Description**

Sampling system for separators, draining, with horizontal inlet and horizontal outlet as well as odour-tight sealed cover with quick-release closure

Variant

Outlet: horizontal Inlet: horizontal

General characteristics

Colour: black
Material: Polymer
Outlet: horizontal
Inlet: horizontal

**Dimensions** 

Net weight: 5,75 kg
Gross weight: 5,75 kg
Diameter: 400 mm
Vertical drop between inlet and outlet: 120 mm
Packaging dimension: length
Packaging dimension: width
Packaging dimension: height