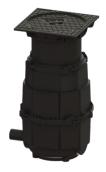

## Disposal chamber LW 400, Underground separator, D

## Description

Disposal chamber LW 400 for connection of the direct disposal consisting of chamber system LW 400, cover plate, flange joint DN 65, PN 10 (welding neck and flange) for suction pipe with Storz-B coupling R 2 1/2" for disposal vehicles. Suitable for grease separator NS 1 to NS 20. Chamber completely assembled.

General characteristics Colour: Material: Scope of delivery:

black Polymer Storz-B coupling R 2 1/2" for disposal vehicle connection

| 41 kg          |
|----------------|
| 47 kg          |
| 500 mm         |
|                |
| 400 mm         |
| 50 mm          |
| 710 - 1080 mm  |
| length         |
| width          |
| height         |
|                |
|                |
| D 400 (EN 124) |
|                |