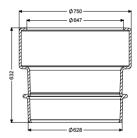

## Description

Extension section suitable for tanks with opening LW 600 in the domed area for installation underground, including lip seal and sealing grease. Suitable in conjunction with upper section made of polymer LW 600, extension section can be shortened by 190 mm, maximum push-in depth of the upper section in the extension section 250 mm. Extension height: 500 mm

| General characteristics<br>Colour:<br>Material:<br>ATEX:                                                                                             | black<br>Polymer<br>no                                          |
|------------------------------------------------------------------------------------------------------------------------------------------------------|-----------------------------------------------------------------|
| Dimensions<br>Net weight:<br>Gross weight:<br>Diameter:<br>Clear width (LW):<br>Packaging dimension:<br>Packaging dimension:<br>Packaging dimension: | 22 kg<br>27 kg<br>750 mm<br>600 mm<br>length<br>width<br>height |